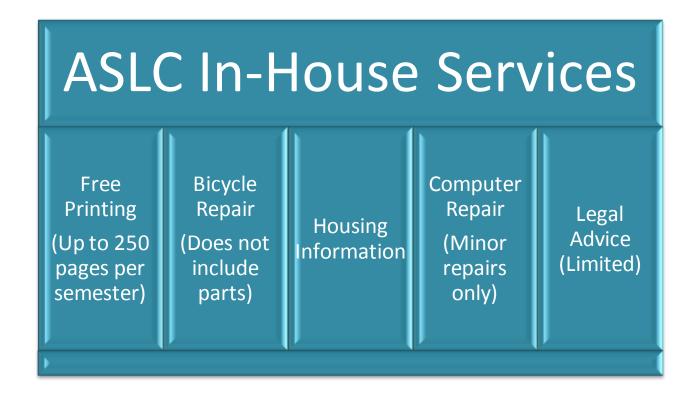

The ASLC can provide you with referrals to services on campus, such as:

- Tutoring and studying advice
- Medical services
- Legal services
- Counseling services
- Volunteer organizations

The following services are available at the ASLC office: