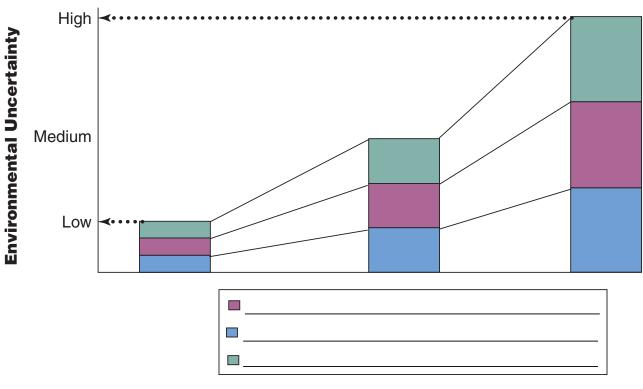

### **Environmental Characteristics**

#### **INSTRUCTIONS**

In the legend, label the components that depict the relationship between change, complexity, and resources. For example, as complexity increases, what is the impact on resources?