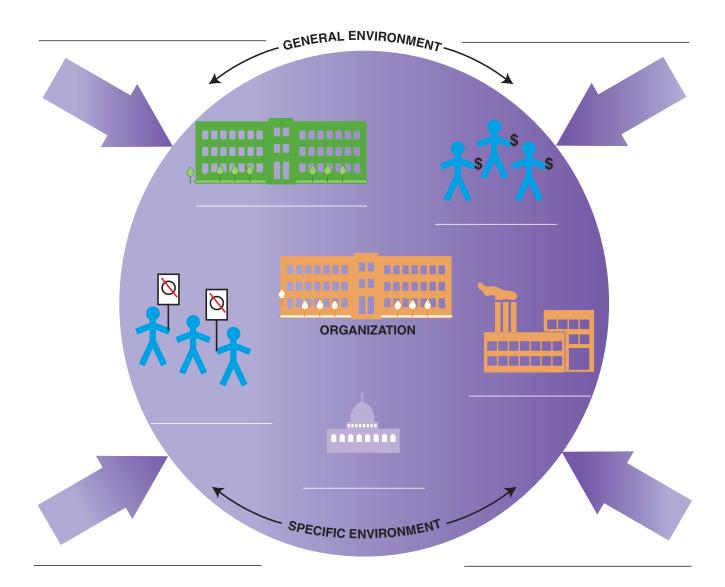

### Worksheet 2.3 General and Specific Environments

### INSTRUCTIONS

Place the following environmental components on the appropriate lines and arrows on the diagram: Advocacy Groups, Competition, Customers, Economy, Industry Regulation, Political/Legal Trends, Sociocultural Trends, Suppliers, Technology.