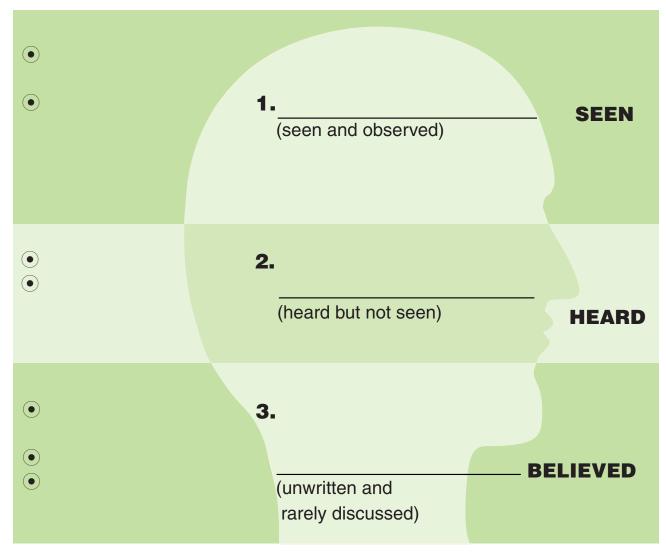

## Worksheet 2.4 Three Levels of Organizational Culture

### INSTRUCTIONS

Label the diagram with the three levels of organizational culture and descriptions for each.